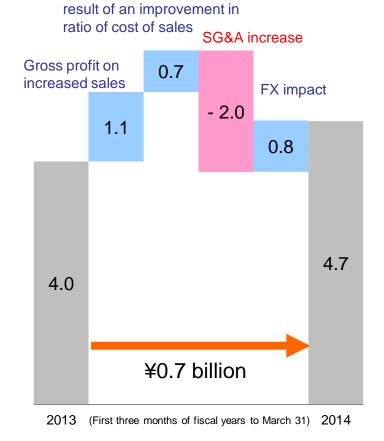

## Breakdown of Net Sales and Operating Income

**Net Sales** 

Note: FX impact excluded from regional sales below

2013 (First three months of fiscal years to March 31) 2014

**Operating Income** 

Gross profit increased as a