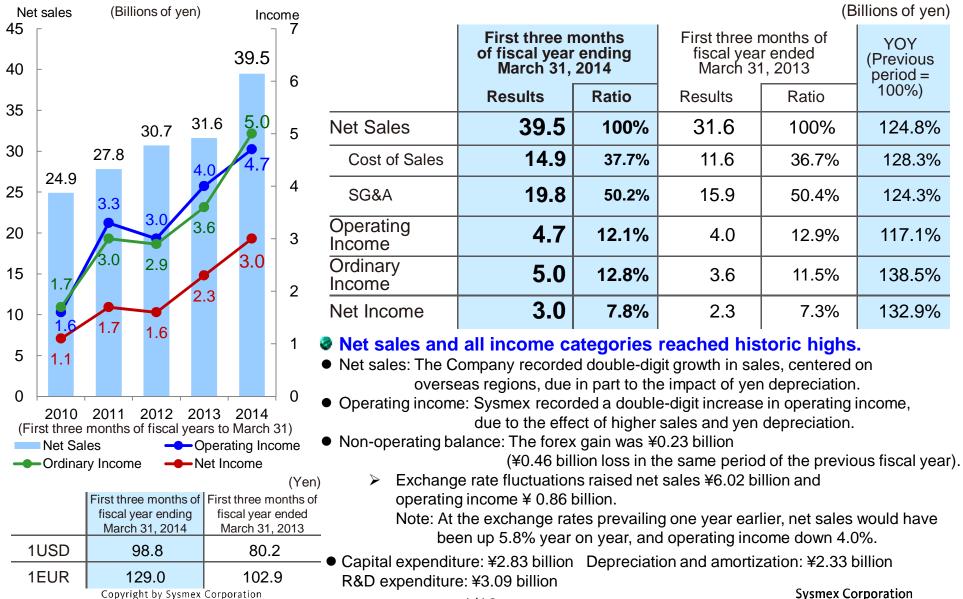

## Financial Highlights for the First Three Months of the Fiscal Year Ending March 31, 2014

Copyright by Sysmex Corporation

Sysmex Corporation

(Billions of yen)

|                       |                                                                                                                                                                  |                                                                                                                                                                           |                                                                                                                                                                                                                                                                                                                                                                                                                                                                                                                                           |                                                                                                                                                                                                                                                                                                                                                                                                                                                                                                                                                                                                                                                                                                                      | (Billions of yen)                                                                                                                                                                                                                                                                                                                                                                                                                                                                                                                                                                                                                                                                                                                                                                                                                                                                                                                                                                                                            |
|-----------------------|------------------------------------------------------------------------------------------------------------------------------------------------------------------|---------------------------------------------------------------------------------------------------------------------------------------------------------------------------|-------------------------------------------------------------------------------------------------------------------------------------------------------------------------------------------------------------------------------------------------------------------------------------------------------------------------------------------------------------------------------------------------------------------------------------------------------------------------------------------------------------------------------------------|----------------------------------------------------------------------------------------------------------------------------------------------------------------------------------------------------------------------------------------------------------------------------------------------------------------------------------------------------------------------------------------------------------------------------------------------------------------------------------------------------------------------------------------------------------------------------------------------------------------------------------------------------------------------------------------------------------------------|------------------------------------------------------------------------------------------------------------------------------------------------------------------------------------------------------------------------------------------------------------------------------------------------------------------------------------------------------------------------------------------------------------------------------------------------------------------------------------------------------------------------------------------------------------------------------------------------------------------------------------------------------------------------------------------------------------------------------------------------------------------------------------------------------------------------------------------------------------------------------------------------------------------------------------------------------------------------------------------------------------------------------|
|                       |                                                                                                                                                                  |                                                                                                                                                                           |                                                                                                                                                                                                                                                                                                                                                                                                                                                                                                                                           |                                                                                                                                                                                                                                                                                                                                                                                                                                                                                                                                                                                                                                                                                                                      | YoY (Previous<br>period = 100%)                                                                                                                                                                                                                                                                                                                                                                                                                                                                                                                                                                                                                                                                                                                                                                                                                                                                                                                                                                                              |
|                       | Results                                                                                                                                                          | Ratio                                                                                                                                                                     | Results                                                                                                                                                                                                                                                                                                                                                                                                                                                                                                                                   | Ratio                                                                                                                                                                                                                                                                                                                                                                                                                                                                                                                                                                                                                                                                                                                |                                                                                                                                                                                                                                                                                                                                                                                                                                                                                                                                                                                                                                                                                                                                                                                                                                                                                                                                                                                                                              |
| Hematology            | 25.7                                                                                                                                                             | 65.2%                                                                                                                                                                     | 20.6                                                                                                                                                                                                                                                                                                                                                                                                                                                                                                                                      | 65.2%                                                                                                                                                                                                                                                                                                                                                                                                                                                                                                                                                                                                                                                                                                                | 124.9%                                                                                                                                                                                                                                                                                                                                                                                                                                                                                                                                                                                                                                                                                                                                                                                                                                                                                                                                                                                                                       |
| Urinalysis            | 3.2                                                                                                                                                              | 8.2%                                                                                                                                                                      | 2.5                                                                                                                                                                                                                                                                                                                                                                                                                                                                                                                                       | 8.0%                                                                                                                                                                                                                                                                                                                                                                                                                                                                                                                                                                                                                                                                                                                 | 127.8%                                                                                                                                                                                                                                                                                                                                                                                                                                                                                                                                                                                                                                                                                                                                                                                                                                                                                                                                                                                                                       |
| Others <sup>*2</sup>  | 0.6                                                                                                                                                              | 1.7%                                                                                                                                                                      | 0.6                                                                                                                                                                                                                                                                                                                                                                                                                                                                                                                                       | 2.0%                                                                                                                                                                                                                                                                                                                                                                                                                                                                                                                                                                                                                                                                                                                 | 106.1%                                                                                                                                                                                                                                                                                                                                                                                                                                                                                                                                                                                                                                                                                                                                                                                                                                                                                                                                                                                                                       |
| J-BU                  | 29.7                                                                                                                                                             | 75.1%                                                                                                                                                                     | 23.8                                                                                                                                                                                                                                                                                                                                                                                                                                                                                                                                      | 75.2%                                                                                                                                                                                                                                                                                                                                                                                                                                                                                                                                                                                                                                                                                                                | 124.7%                                                                                                                                                                                                                                                                                                                                                                                                                                                                                                                                                                                                                                                                                                                                                                                                                                                                                                                                                                                                                       |
| Immunochemistry       | 0.4                                                                                                                                                              | 1.1%                                                                                                                                                                      | 0.3                                                                                                                                                                                                                                                                                                                                                                                                                                                                                                                                       | 1.2%                                                                                                                                                                                                                                                                                                                                                                                                                                                                                                                                                                                                                                                                                                                 | 109.7%                                                                                                                                                                                                                                                                                                                                                                                                                                                                                                                                                                                                                                                                                                                                                                                                                                                                                                                                                                                                                       |
| Clinical Chemistry    | 0.8                                                                                                                                                              | 2.1%                                                                                                                                                                      | 0.5                                                                                                                                                                                                                                                                                                                                                                                                                                                                                                                                       | 1.8%                                                                                                                                                                                                                                                                                                                                                                                                                                                                                                                                                                                                                                                                                                                 | 140.5%                                                                                                                                                                                                                                                                                                                                                                                                                                                                                                                                                                                                                                                                                                                                                                                                                                                                                                                                                                                                                       |
| Hemostasis            | 6.4                                                                                                                                                              | 16.2%                                                                                                                                                                     | 4.8                                                                                                                                                                                                                                                                                                                                                                                                                                                                                                                                       | 15.2%                                                                                                                                                                                                                                                                                                                                                                                                                                                                                                                                                                                                                                                                                                                | 133.4%                                                                                                                                                                                                                                                                                                                                                                                                                                                                                                                                                                                                                                                                                                                                                                                                                                                                                                                                                                                                                       |
| H-BU                  | 7.6                                                                                                                                                              | 19.4%                                                                                                                                                                     | 5.7                                                                                                                                                                                                                                                                                                                                                                                                                                                                                                                                       | 18.3%                                                                                                                                                                                                                                                                                                                                                                                                                                                                                                                                                                                                                                                                                                                | 132.5%                                                                                                                                                                                                                                                                                                                                                                                                                                                                                                                                                                                                                                                                                                                                                                                                                                                                                                                                                                                                                       |
| her IVD <sup>*3</sup> | 1.2                                                                                                                                                              | 3.2%                                                                                                                                                                      | 1.2                                                                                                                                                                                                                                                                                                                                                                                                                                                                                                                                       | 4.0%                                                                                                                                                                                                                                                                                                                                                                                                                                                                                                                                                                                                                                                                                                                 | 99.7%                                                                                                                                                                                                                                                                                                                                                                                                                                                                                                                                                                                                                                                                                                                                                                                                                                                                                                                                                                                                                        |
| D Subtotal            | 38.6                                                                                                                                                             | 97.7%                                                                                                                                                                     | 30.8                                                                                                                                                                                                                                                                                                                                                                                                                                                                                                                                      | 97.4%                                                                                                                                                                                                                                                                                                                                                                                                                                                                                                                                                                                                                                                                                                                | 125.1%                                                                                                                                                                                                                                                                                                                                                                                                                                                                                                                                                                                                                                                                                                                                                                                                                                                                                                                                                                                                                       |
| -BU                   | 0.3                                                                                                                                                              | 0.8%                                                                                                                                                                      | 0.2                                                                                                                                                                                                                                                                                                                                                                                                                                                                                                                                       | 0.7%                                                                                                                                                                                                                                                                                                                                                                                                                                                                                                                                                                                                                                                                                                                 | 146.5%                                                                                                                                                                                                                                                                                                                                                                                                                                                                                                                                                                                                                                                                                                                                                                                                                                                                                                                                                                                                                       |
| hers                  | 0.5                                                                                                                                                              | 1.5%                                                                                                                                                                      | 0.5                                                                                                                                                                                                                                                                                                                                                                                                                                                                                                                                       | 1.8%                                                                                                                                                                                                                                                                                                                                                                                                                                                                                                                                                                                                                                                                                                                 | 100.7%                                                                                                                                                                                                                                                                                                                                                                                                                                                                                                                                                                                                                                                                                                                                                                                                                                                                                                                                                                                                                       |
| Total Net Sales       | 39.5                                                                                                                                                             | 100.0%                                                                                                                                                                    | 31.6                                                                                                                                                                                                                                                                                                                                                                                                                                                                                                                                      | 100.0%                                                                                                                                                                                                                                                                                                                                                                                                                                                                                                                                                                                                                                                                                                               | 124.8%                                                                                                                                                                                                                                                                                                                                                                                                                                                                                                                                                                                                                                                                                                                                                                                                                                                                                                                                                                                                                       |
|                       | Urinalysis<br>Others <sup>*2</sup><br>U-BU<br>Immunochemistry<br>Clinical Chemistry<br>Hemostasis<br>H-BU<br>her IVD <sup>*3</sup><br>D Subtotal<br>S-BU<br>hers | year ending Mark<br>ResultsHematology25.7Urinalysis3.2Others*20.6U-BU29.7Immunochemistry0.4Clinical Chemistry0.8Hemostasis6.4H-BU7.6Inr IVD*31.2Subtotal38.6-BU0.3hers0.5 | Results         Ratio           Hematology         25.7         65.2%           Urinalysis         3.2         8.2%           Others*2         0.6         1.7%           U-BU         29.7         75.1%           Immunochemistry         0.4         1.1%           Clinical Chemistry         0.8         2.1%           Hemostasis         6.4         16.2%           H-BU         7.6         19.4%           her IVD*3         38.6         97.7%           S-BU         0.3         0.8%           hers         0.5         1.5% | year ending March 31, 2014         year ended March 31, 2014           Results         Ratio         Results           Hematology         25.7         65.2%         20.6           Urinalysis         3.2         8.2%         2.5           Others*2         0.6         1.7%         0.6           U-BU         29.7         75.1%         23.8           Immunochemistry         0.4         1.1%         0.3           Clinical Chemistry         0.8         2.1%         0.5           Hemostasis         6.4         16.2%         4.8           H-BU         7.6         19.4%         5.7           o Subtotal         38.6         97.7%         30.8           e-BU         0.3         0.8%         0.2 | year ending Narch 31, 2014         year ended March 31, 2013 <sup>*1</sup> Results         Ratio         Results         Ratio           Hematology         25.7         65.2%         20.6         65.2%           Urinalysis         3.2         8.2%         2.5         8.0%           Others <sup>*2</sup> 0.6         1.7%         0.6         2.0%           UBU         29.7         75.1%         23.8         75.2%           Immunochemistry         0.4         1.1%         0.3         1.2%           Clinical Chemistry         0.8         2.1%         0.5         1.8%           Hemostasis         6.4         16.2%         4.8         15.2%           D-BU         7.6         19.4%         5.7         18.3%           Hernostasis         6.4         16.2%         4.8         15.2%           H-BU         7.6         19.4%         5.7         18.3%           D-Subtotal         38.6         97.7%         30.8         97.4%           H-S         0.3         0.8%         0.2         0.7% |