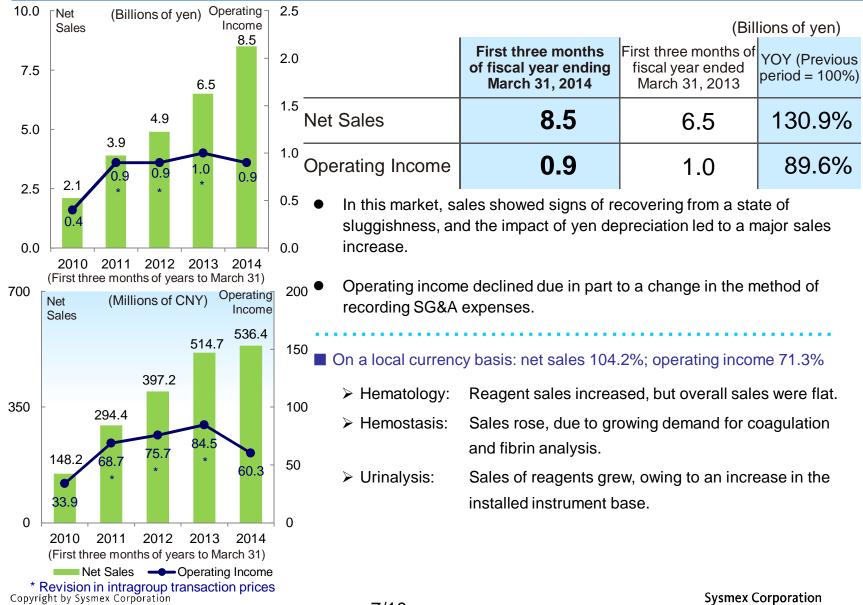

### Net Sales by Geographic Region

| Net Sales by Geograph |          |                                          | ic Region |                                           | (Billions of yen) |                    |                    |                  |
|-----------------------|----------|------------------------------------------|-----------|-------------------------------------------|-------------------|--------------------|--------------------|------------------|
| (Sales to Customers)  |          | First three m<br>fiscal year<br>March 31 | ending    | First three m<br>fiscal year<br>March 31, | ended             | YC<br>(Previous pe | DY<br>riod = 100%) |                  |
| _                     |          |                                          |           | Ratio                                     |                   | Ratio              | (Yen)              | (Local currency) |
|                       | Net Sale | es                                       | 39.5      | 100%                                      | 31.6              | 100%               | 124.8%             | -                |
| _                     |          | Americas                                 | 8.1       | 20.7%                                     | 6.4               | 20.3%              | 126.9%             | 103.1%           |
|                       |          | EMEA                                     | 12.0      | 30.5%                                     | 8.9               | 28.3%              | 134.6%             | 107.5%           |
|                       | Region   | China                                    | 8.5       | 21.6%                                     | 6.5               | 20.6%              | 130.9%             | 104.2%           |
|                       |          | AP                                       | 2.9       | 7.4%                                      | 1.5               | 4.9%               | 190.0%             | 152.5%           |
|                       |          | Japan*                                   | 7.8       | 19.8%                                     | 8.1               | 25.9%              | 95.5%              | -                |