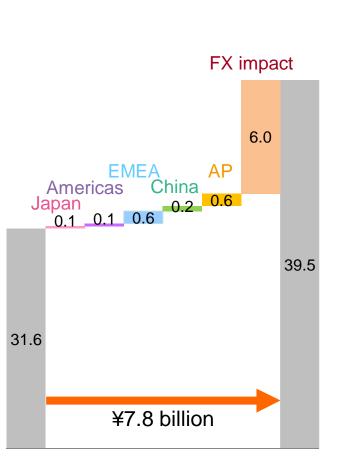

## Breakdown of Net Sales and Operating Income

**Net Sales** 

Note: FX impact excluded from regional sales below

2013 (First three months of fiscal years to March 31) 2014

**Operating Income** 

Gross profit increased as a

### Net Sales by Geographic Region

| Net Sales by Geograph |          |                                          | ic Region |                                           | (Billions of yen) |                    |                    |                  |
|-----------------------|----------|------------------------------------------|-----------|-------------------------------------------|-------------------|--------------------|--------------------|------------------|
| (Sales to Customers)  |          | First three m<br>fiscal year<br>March 31 | ending    | First three m<br>fiscal year<br>March 31, | ended             | YC<br>(Previous pe | DY<br>riod = 100%) |                  |
| _                     |          |                                          |           | Ratio                                     |                   | Ratio              | (Yen)              | (Local currency) |
|                       | Net Sale | es                                       | 39.5      | 100%                                      | 31.6              | 100%               | 124.8%             | -                |
| _                     |          | Americas                                 | 8.1       | 20.7%                                     | 6.4               | 20.3%              | 126.9%             | 103.1%           |
|                       |          | EMEA                                     | 12.0      | 30.5%                                     | 8.9               | 28.3%              | 134.6%             | 107.5%           |
|                       | Region   | China                                    | 8.5       | 21.6%                                     | 6.5               | 20.6%              | 130.9%             | 104.2%           |
|                       |          | AP                                       | 2.9       | 7.4%                                      | 1.5               | 4.9%               | 190.0%             | 152.5%           |
|                       |          | Japan*                                   | 7.8       | 19.8%                                     | 8.1               | 25.9%              | 95.5%              | -                |