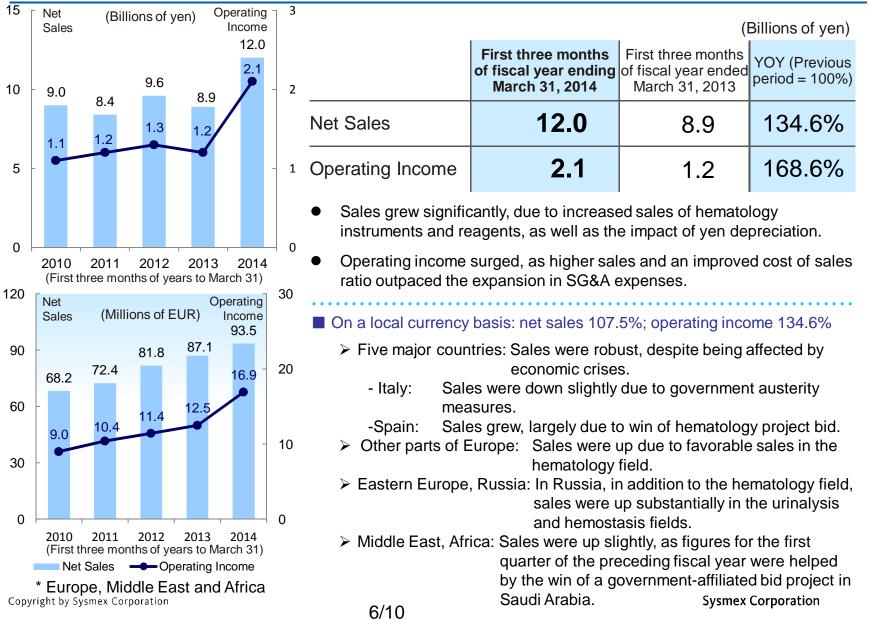

ignificantly thanks in part to the impact of yen appreciation.

- Operating income slipped, owing to the impact of the medical device excise tax, higher SG&A expenses to reinforce sales management systems, and revisions in intragroup transaction prices.
- On a local currency basis: net sales 103.1%; operating income 77.6%
  - United States: Sales were affected by the introduction of the medical device excise tax on instruments, reagents, and other items, but higher sales of reagents and support services led to a rise in sales.
  - Canada: Reagent sales expanded, due to an increase in the installed instrument base.
  - Central and South America: Sales were down in Brazil, partly because of the impact of the depreciation of the real.

### Geographic Segment Information: EMEA<sup>\*</sup>





#### **Geographic Segment Information: China**







|