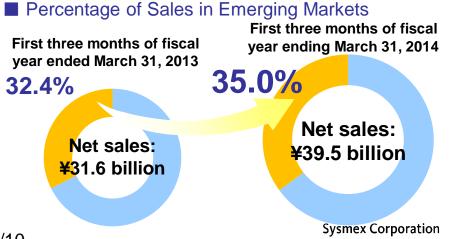

Copyright by Sysmex Corporation

Sysmex Corporation

(Billions of yen)

|                       |                                                                                                                                                                  |                                                                                                                                                                           |                                                                                                                                                                                                                                                                                                                                                                                                                                                                                                                                           |                                                                                                                                                                                                                                                                                                                                                                                                                                                                                                                                                                                                                                                                                                                      | (Billions of yen)                                                                                                                                                                                                                                                                                                                                                                                                                                                                                                                                                                                                                                                                                                                                                                                                                                                                                                                                                                                                            |
|-----------------------|------------------------------------------------------------------------------------------------------------------------------------------------------------------|---------------------------------------------------------------------------------------------------------------------------------------------------------------------------|-------------------------------------------------------------------------------------------------------------------------------------------------------------------------------------------------------------------------------------------------------------------------------------------------------------------------------------------------------------------------------------------------------------------------------------------------------------------------------------------------------------------------------------------|----------------------------------------------------------------------------------------------------------------------------------------------------------------------------------------------------------------------------------------------------------------------------------------------------------------------------------------------------------------------------------------------------------------------------------------------------------------------------------------------------------------------------------------------------------------------------------------------------------------------------------------------------------------------------------------------------------------------|------------------------------------------------------------------------------------------------------------------------------------------------------------------------------------------------------------------------------------------------------------------------------------------------------------------------------------------------------------------------------------------------------------------------------------------------------------------------------------------------------------------------------------------------------------------------------------------------------------------------------------------------------------------------------------------------------------------------------------------------------------------------------------------------------------------------------------------------------------------------------------------------------------------------------------------------------------------------------------------------------------------------------|
|                       |                                                                                                                                                                  |                                                                                                                                                                           |                                                                                                                                                                                                                                                                                                                                                                                                                                                                                                                                           |                                                                                                                                                                                                                                                                                                                                                                                                                                                                                                                                                                                                                                                                                                                      | YoY (Previous<br>period = 100%)                                                                                                                                                                                                                                                                                                                                                                                                                                                                                                                                                                                                                                                                                                                                                                                                                                                                                                                                                                                              |
|                       | Results                                                                                                                                                          | Ratio                                                                                                                                                                     | Results                                                                                                                                                                                                                                                                                                                                                                                                                                                                                                                                   | Ratio                                                                                                                                                                                                                                                                                                                                                                                                                                                                                                                                                                                                                                                                                                                |                                                                                                                                                                                                                                                                                                                                                                                                                                                                                                                                                                                                                                                                                                                                                                                                                                                                                                                                                                                                                              |
| Hematology            | 25.7                                                                                                                                                             | 65.2%                                                                                                                                                                     | 20.6                                                                                                                                                                                                                                                                                                                                                                                                                                                                                                                                      | 65.2%                                                                                                                                                                                                                                                                                                                                                                                                                                                                                                                                                                                                                                                                                                                | 124.9%                                                                                                                                                                                                                                                                                                                                                                                                                                                                                                                                                                                                                                                                                                                                                                                                                                                                                                                                                                                                                       |
| Urinalysis            | 3.2                                                                                                                                                              | 8.2%                                                                                                                                                                      | 2.5                                                                                                                                                                                                                                                                                                                                                                                                                                                                                                                                       | 8.0%                                                                                                                                                                                                                                                                                                                                                                                                                                                                                                                                                                                                                                                                                                                 | 127.8%                                                                                                                                                                                                                                                                                                                                                                                                                                                                                                                                                                                                                                                                                                                                                                                                                                                                                                                                                                                                                       |
| Others <sup>*2</sup>  | 0.6                                                                                                                                                              | 1.7%                                                                                                                                                                      | 0.6                                                                                                                                                                                                                                                                                                                                                                                                                                                                                                                                       | 2.0%                                                                                                                                                                                                                                                                                                                                                                                                                                                                                                                                                                                                                                                                                                                 | 106.1%                                                                                                                                                                                                                                                                                                                                                                                                                                                                                                                                                                                                                                                                                                                                                                                                                                                                                                                                                                                                                       |
| J-BU                  | 29.7                                                                                                                                                             | 75.1%                                                                                                                                                                     | 23.8                                                                                                                                                                                                                                                                                                                                                                                                                                                                                                                                      | 75.2%                                                                                                                                                                                                                                                                                                                                                                                                                                                                                                                                                                                                                                                                                                                | 124.7%                                                                                                                                                                                                                                                                                                                                                                                                                                                                                                                                                                                                                                                                                                                                                                                                                                                                                                                                                                                                                       |
| Immunochemistry       | 0.4                                                                                                                                                              | 1.1%                                                                                                                                                                      | 0.3                                                                                                                                                                                                                                                                                                                                                                                                                                                                                                                                       | 1.2%                                                                                                                                                                                                                                                                                                                                                                                                                                                                                                                                                                                                                                                                                                                 | 109.7%                                                                                                                                                                                                                                                                                                                                                                                                                                                                                                                                                                                                                                                                                                                                                                                                                                                                                                                                                                                                                       |
| Clinical Chemistry    | 0.8                                                                                                                                                              | 2.1%                                                                                                                                                                      | 0.5                                                                                                                                                                                                                                                                                                                                                                                                                                                                                                                                       | 1.8%                                                                                                                                                                                                                                                                                                                                                                                                                                                                                                                                                                                                                                                                                                                 | 140.5%                                                                                                                                                                                                                                                                                                                                                                                                                                                                                                                                                                                                                                                                                                                                                                                                                                                                                                                                                                                                                       |
| Hemostasis            | 6.4                                                                                                                                                              | 16.2%                                                                                                                                                                     | 4.8                                                                                                                                                                                                                                                                                                                                                                                                                                                                                                                                       | 15.2%                                                                                                                                                                                                                                                                                                                                                                                                                                                                                                                                                                                                                                                                                                                | 133.4%                                                                                                                                                                                                                                                                                                                                                                                                                                                                                                                                                                                                                                                                                                                                                                                                                                                                                                                                                                                                                       |
| H-BU                  | 7.6                                                                                                                                                              | 19.4%                                                                                                                                                                     | 5.7                                                                                                                                                                                                                                                                                                                                                                                                                                                                                                                                       | 18.3%                                                                                                                                                                                                                                                                                                                                                                                                                                                                                                                                                                                                                                                                                                                | 132.5%                                                                                                                                                                                                                                                                                                                                                                                                                                                                                                                                                                                                                                                                                                                                                                                                                                                                                                                                                                                                                       |
| her IVD <sup>*3</sup> | 1.2                                                                                                                                                              | 3.2%                                                                                                                                                                      | 1.2                                                                                                                                                                                                                                                                                                                                                                                                                                                                                                                                       | 4.0%                                                                                                                                                                                                                                                                                                                                                                                                                                                                                                                                                                                                                                                                                                                 | 99.7%                                                                                                                                                                                                                                                                                                                                                                                                                                                                                                                                                                                                                                                                                                                                                                                                                                                                                                                                                                                                                        |
| D Subtotal            | 38.6                                                                                                                                                             | 97.7%                                                                                                                                                                     | 30.8                                                                                                                                                                                                                                                                                                                                                                                                                                                                                                                                      | 97.4%                                                                                                                                                                                                                                                                                                                                                                                                                                                                                                                                                                                                                                                                                                                | 125.1%                                                                                                                                                                                                                                                                                                                                                                                                                                                                                                                                                                                                                                                                                                                                                                                                                                                                                                                                                                                                                       |
| -BU                   | 0.3                                                                                                                                                              | 0.8%                                                                                                                                                                      | 0.2                                                                                                                                                                                                                                                                                                                                                                                                                                                                                                                                       | 0.7%                                                                                                                                                                                                                                                                                                                                                                                                                                                                                                                                                                                                                                                                                                                 | 146.5%                                                                                                                                                                                                                                                                                                                                                                                                                                                                                                                                                                                                                                                                                                                                                                                                                                                                                                                                                                                                                       |
| hers                  | 0.5                                                                                                                                                              | 1.5%                                                                                                                                                                      | 0.5                                                                                                                                                                                                                                                                                                                                                                                                                                                                                                                                       | 1.8%                                                                                                                                                                                                                                                                                                                                                                                                                                                                                                                                                                                                                                                                                                                 | 100.7%                                                                                                                                                                                                                                                                                                                                                                                                                                                                                                                                                                                                                                                                                                                                                                                                                                                                                                                                                                                                                       |
| Total Net Sales       | 39.5                                                                                                                                                             | 100.0%                                                                                                                                                                    | 31.6                                                                                                                                                                                                                                                                                                                                                                                                                                                                                                                                      | 100.0%                                                                                                                                                                                                                                                                                                                                                                                                                                                                                                                                                                                                                                                                                                               | 124.8%                                                                                                                                                                                                                                                                                                                                                                                                                                                                                                                                                                                                                                                                                                                                                                                                                                                                                                                                                                                                                       |
|                       | Urinalysis<br>Others <sup>*2</sup><br>U-BU<br>Immunochemistry<br>Clinical Chemistry<br>Hemostasis<br>H-BU<br>her IVD <sup>*3</sup><br>D Subtotal<br>S-BU<br>hers | year ending Mark<br>ResultsHematology25.7Urinalysis3.2Others*20.6U-BU29.7Immunochemistry0.4Clinical Chemistry0.8Hemostasis6.4H-BU7.6Inr IVD*31.2Subtotal38.6-BU0.3hers0.5 | Results         Ratio           Hematology         25.7         65.2%           Urinalysis         3.2         8.2%           Others*2         0.6         1.7%           U-BU         29.7         75.1%           Immunochemistry         0.4         1.1%           Clinical Chemistry         0.8         2.1%           Hemostasis         6.4         16.2%           H-BU         7.6         19.4%           her IVD*3         38.6         97.7%           S-BU         0.3         0.8%           hers         0.5         1.5% | year ending March 31, 2014         year ended March 31, 2014           Results         Ratio         Results           Hematology         25.7         65.2%         20.6           Urinalysis         3.2         8.2%         2.5           Others*2         0.6         1.7%         0.6           U-BU         29.7         75.1%         23.8           Immunochemistry         0.4         1.1%         0.3           Clinical Chemistry         0.8         2.1%         0.5           Hemostasis         6.4         16.2%         4.8           H-BU         7.6         19.4%         5.7           o Subtotal         38.6         97.7%         30.8           e-BU         0.3         0.8%         0.2 | year ending Narch 31, 2014         year ended March 31, 2013 <sup>*1</sup> Results         Ratio         Results         Ratio           Hematology         25.7         65.2%         20.6         65.2%           Urinalysis         3.2         8.2%         2.5         8.0%           Others <sup>*2</sup> 0.6         1.7%         0.6         2.0%           UBU         29.7         75.1%         23.8         75.2%           Immunochemistry         0.4         1.1%         0.3         1.2%           Clinical Chemistry         0.8         2.1%         0.5         1.8%           Hemostasis         6.4         16.2%         4.8         15.2%           D-BU         7.6         19.4%         5.7         18.3%           Hernostasis         6.4         16.2%         4.8         15.2%           H-BU         7.6         19.4%         5.7         18.3%           D-Subtotal         38.6         97.7%         30.8         97.4%           H-S         0.3         0.8%         0.2         0.7% |