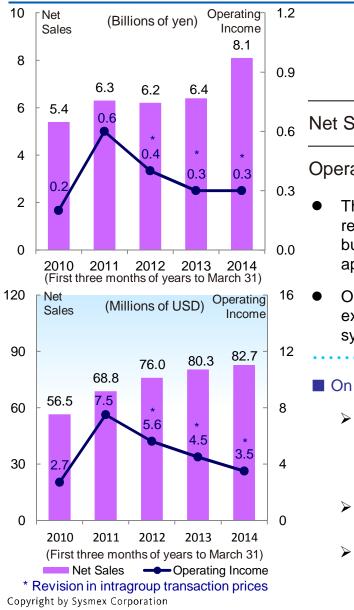

#### **Geographic Segment Information: Americas**

|                   |                                                               | (                                                            | Billions of yen)                |
|-------------------|---------------------------------------------------------------|--------------------------------------------------------------|---------------------------------|
|                   | First three months<br>of fiscal year ending<br>March 31, 2014 | First three months<br>of fiscal year ended<br>March 31, 2013 | YOY (Previous<br>period = 100%) |
| Net Sales         | 8.1                                                           | 6.4                                                          | 126.9%                          |
| Operating Income* | 0.3                                                           | 0.3                                                          | 95.5%                           |

The introduction of the medical device excise tax on instruments, reagents, and other items, negatively affected sales in the United States, but overall sales rose significantly thanks in part to the impact of yen appreciation.

- Operating income slipped, owing to the impact of the medical device excise tax, higher SG&A expenses to reinforce sales management systems, and revisions in intragroup transaction prices.
- On a local currency basis: net sales 103.1%; operating income 77.6%
  - United States: Sales were affected by the introduction of the medical device excise tax on instruments, reagents, and other items, but higher sales of reagents and support services led to a rise in sales.
  - Canada: Reagent sales expanded, due to an increase in the installed instrument base.
  - Central and South America: Sales were down in Brazil, partly because of the impact of the depreciation of the real.