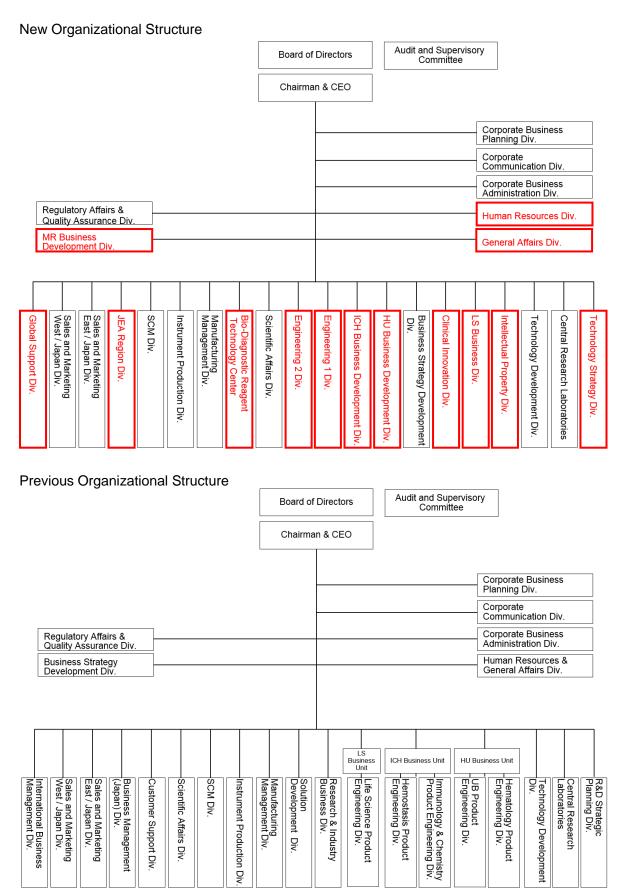

These organizational changes include progressively eliminating the business unit structure, as well as reinforcing the business development structure and accelerating strategy deployment in order to achieve further growth.

#### 1. Organizational Changes

- (1) Reinforce the business development structure to achieve further growth
  - a) Reinforce a highly efficient business development structure in core businesses (the hematology, urinalysis, hemostasis, immunochemistry and clinical chemistry fields)
    - We will newly establish the HU Business Development Division to globally oversee processes from strategic planning to the market launch of products in the hematology and urinalysis fields.
      - (HU: The initial letters of hematology and urinalysis)
    - We will newly establish the ICH Business Development Division to globally oversee processes from strategic planning to the market launch of products in the hemostasis, immunochemistry and clinical chemistry fields.
       (ICH: The initial letters of immunochemistry, clinical chemistry and hemostasis)
    - We will newly establish the Engineering 1 Division to handle reagent development in our core businesses.
    - We will newly establish the Engineering 2 Division to handle instrument and system development in our core businesses.
    - These four divisions will arrange appropriate strategy-based projects to foster highly efficient organizational operations featuring coordination and cooperation and to increase business execution speed.
  - b) Reinforce the business development structure for our next core businesses (gene testing and other new business domains utilizing proprietary Sysmex technologies)
    - We will newly establish the LS Business Division to globally oversee processes from strategic planning to the market launch of products, and product development in gene testing and lab assay services.
       (LS: life science)
    - We will newly establish the Clinical Innovation Division to establish new clinical value by fostering the rapid market introduction of newly created technologies for research.
    - We will newly establish the MR Business Development Division to promote marketing, sales and services for medical robots.
       (MR: medical robot)
  - c) Reinforce the business development structure to create value across fields
    - In addition to performing Group-wide strategic business planning, we will
      consolidate in the Business Strategy Development Division the global oversight
      of processes from strategic planning to the market launch of products in the
      FCM, network solutions, laboratory automation, and research and industry

markets.

- We will establish the Clinical Affairs Department, which plans and designs clinical evaluation tests, within the Scientific Affairs Division in the aim of accelerating regulatory approvals in various countries.
- (2) Reinforce the structure to accelerate strategy deployment
  - a) Strengthen the human resources and general affairs functions
    - In line with the expansion of our global business scale, we will newly establish
      the Human Resources Division to secure human resources who can be active
      globally, reinforce training and promote diversity.
    - In line with an increase in the number of affiliated companies in tandem with our growing scale of business, we will newly establish the General Affairs Division to reinforce global risk management and compliance.
  - b) Strengthen the R&D support function
    - We will newly establish the Technology Strategy Division to promote technology strategy planning for the Group.
    - We will newly establish the Intellectual Property Division to enhance the Group's intellectual property functions.
  - c) Strengthen bio-diagnostic reagent technology development
    - We will newly establish the Bio-Diagnostic Reagent Technology Center to handle the development of materials for bio-diagnostic reagents.
  - d) Strengthen the manufacturing and quality assurance functions
    - We will newly establish the Reagent Manufacturing Management Department and the Manufacturing Information Management Department within the Manufacturing Management Division to prepare strategies related to global reagent production, and heighten cooperation within the Group, thereby accelerating high-quality production.
    - We will newly establish the Quality Control Department within the Instrument Production Division to strengthen the quality control function related to instrument manufacturing.
    - We will establish the PSI Department within the SCM Division to prepare highly precise production plans based on global instrument and reagent demand forecasts.
      - (PSI: production, sales and inventory)
  - e) Reconfigure the global sales and service functions
    - We will newly establish the JEA Region Division to integrate the sales and service functions for the Japan and East Asia (South Korea, Taiwan and Mongolia) region.
    - We will newly establish the Global Support Division to integrate the global service and support function and the overseas sales and service support function.